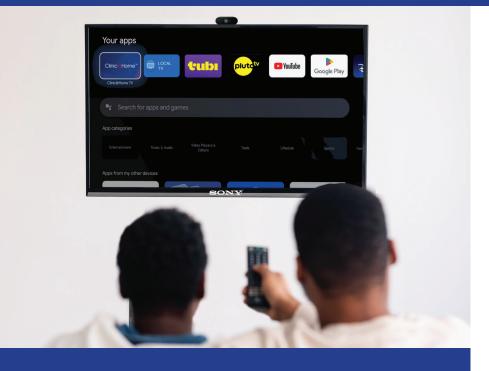

### A 50" SONY SMART TV

You will use it to access our health and support services along with local TV stations and free streaming content like Pluto, Tubi, and more with the click of a remote!