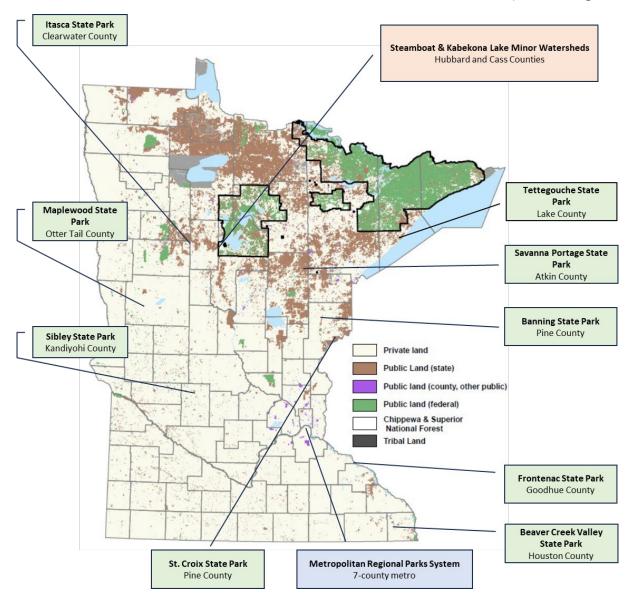

## 2024 Fee-Title & Easement Land Acquisitions

(from willing sellers only)

| Acquisition Type                                                                                                                                                                                                                                                                                                        | Estimated # of<br>Acres | Estimated<br>Acquisition Cost |
|-------------------------------------------------------------------------------------------------------------------------------------------------------------------------------------------------------------------------------------------------------------------------------------------------------------------------|-------------------------|-------------------------------|
| State Parks In-Holdings: all acquisitions are inholdings within legislatively designated state park boundaries.  Banning State Park Beaver Creek Valley State Park Frontenac State Park Itasca State Park Maplewood State Park Savanna Portage State Park Sibley State Park St. Croix State Park Tettegouche State Park | 560                     | \$1,689,000                   |
| Scientific and Natural Area (SNA) Biodiversity Protection: Parcels acquired per criteria in M.S. 2019 86A.05 and receiving county board approval.                                                                                                                                                                       | 85                      | \$808,000                     |
| State Fee-Title Acquisition Subtotal                                                                                                                                                                                                                                                                                    | 645                     | \$2,947,000                   |
| Local Parks, Trails, and Natural Areas Grant Programs:<br>Statewide – Parcels selected via competitive grant<br>process.                                                                                                                                                                                                | 100                     | \$1,565,000                   |
| Metropolitan Regional Parks System Land Acquisition Phase 8: Trail Easement Acquisition – 1 mile Fee Title Acquisition - 200 acres                                                                                                                                                                                      | 200                     | \$3,000,000                   |
| Non-State Fee-Title Acquisition Total                                                                                                                                                                                                                                                                                   | 300                     | \$4,565,000                   |
| Priority Lakes: Meeting Protection Goals and Multiplying Benefits (Hubbard and Cass Counties)                                                                                                                                                                                                                           | 500                     | \$1,257,000                   |
| Easement Acquisition Subtotal                                                                                                                                                                                                                                                                                           | 500                     | \$1,257,000                   |