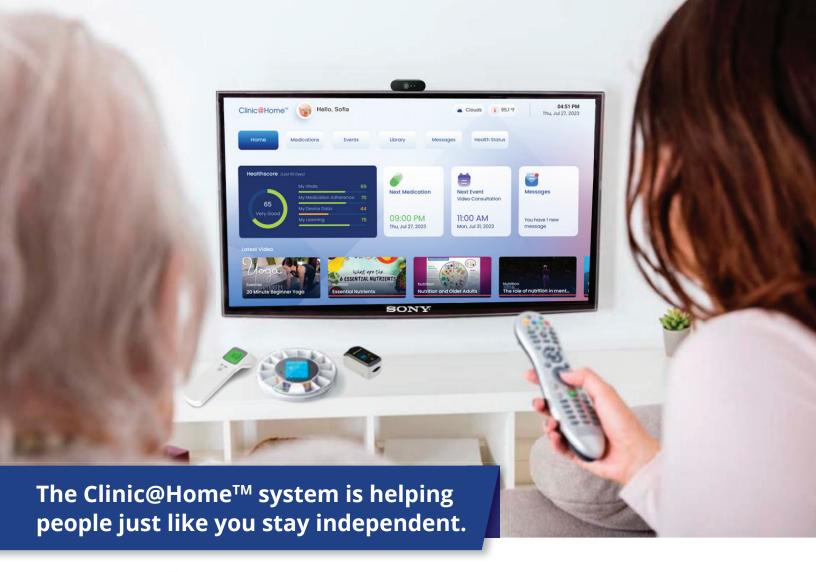

Clinic@Home™ is an innovative system of care that connects you with care support in your own home. It's a stress-free, easy-to-use system where you can manage your medications, appointments, care services, and more all from the comfort of your home.

### A 50" SONY SMART TV

You will receive a 50" internet-connected TV where you access your healthcare services, local stations, and free streaming content like Pluto, Tubi, Peacock, and more!

### **MEDICATION & APPOINTMENT REMINDERS**

You will receive the right tools and support for your personalized care, such as an automated medication dispenser, contactless thermometer, pulse oximeter, and any other connected devices your doctor prescribes for you.