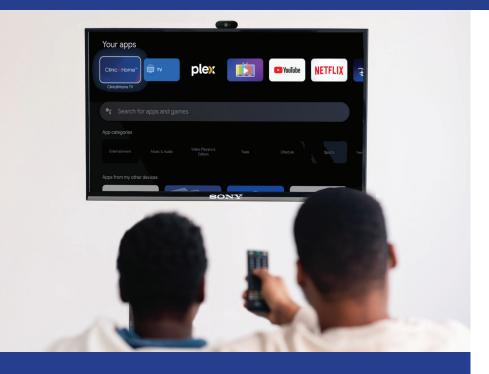

### A 50" SONY SMART TV

You will receive a 50" internet-connected TV where you access your healthcare services, local stations, and free streaming content like Pluto, Tubi, Peacock, and more!