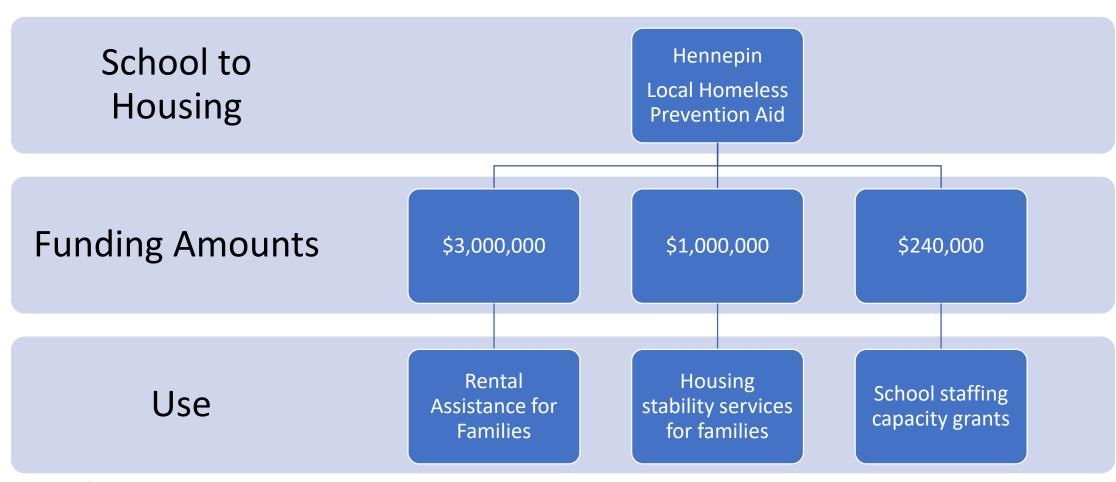

## Hennepin School to Housing 2023-2024

<sup>\*\$3</sup> million in rental assistance split between districts based on homeless data.