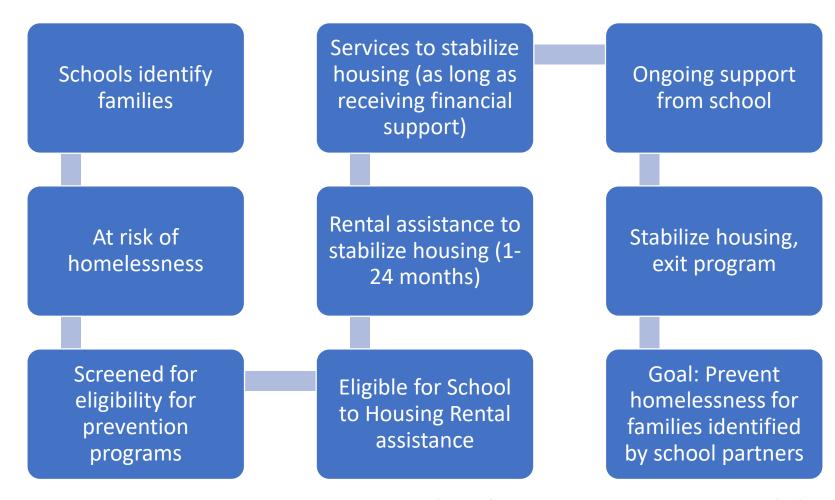

## Hennepin School to Housing Program

<sup>\*</sup>Eligible families include those with elementary age child(ren) in partner districts at risk of homelessness with low income.