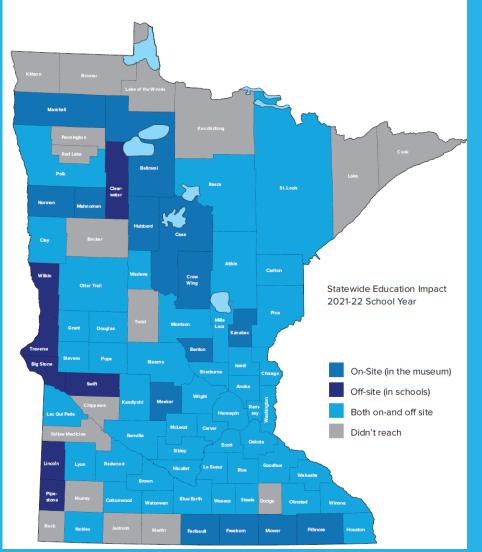

#### FY22 Statewide School Initiative Served 70 of 87 Minnesota Counties

#### **STATEWIDE IMPACT**

#### Since 2007, SMM has served:

- 1.6 million students
- 128,000 educators