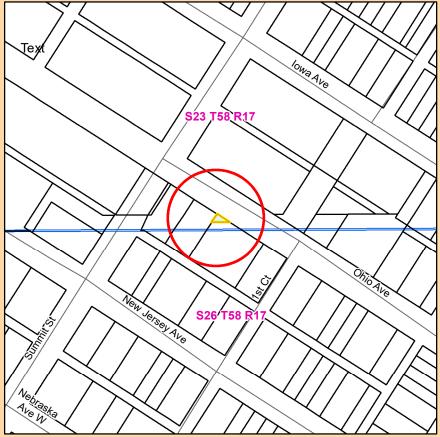

12/28/2023 Page 2 of 2

CITY OF GILBERT

PARCEL(S): 060-0010-04190

LEGAL: East 4.97 feet of Lot 1, Block 19, GILBERT

Private Sale to Resolve Structure Encroachment

Private Sale to Resolve Structure Encroachment