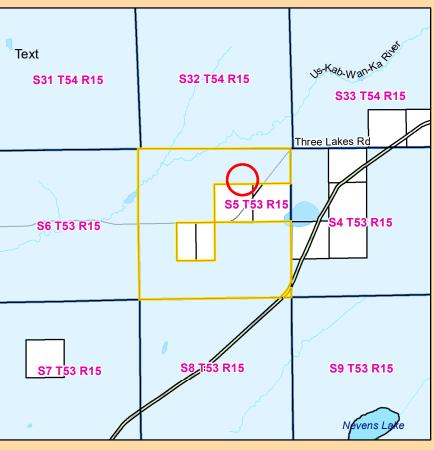

# St. Louis County Land and Minerals Department 2023

**UNORGANIZED 69-19** 

PARCEL(S): 732-0010-04150, part of

LEGAL: Govt Lots 6 AND 7, EXCEPT that part of Govt Lot 6, lying North of the quarter line of Section 32.
SEC 32 TWP 69N RGE 19W

Ash River Sanitary Sewer Project