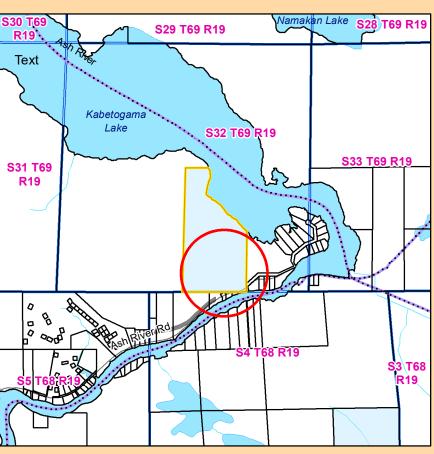

# St. Louis County Land and Minerals Department 2023

**UNORGANIZED 69-19** 

PARCEL(S): 732-0010-04150, part of

LEGAL: Govt Lots 6 AND 7, EXCEPT that part of Govt Lot 6, lying North of the quarter line of Section 32.
SEC 32 TWP 69N RGE 19W

Ash River Sanitary Sewer Project