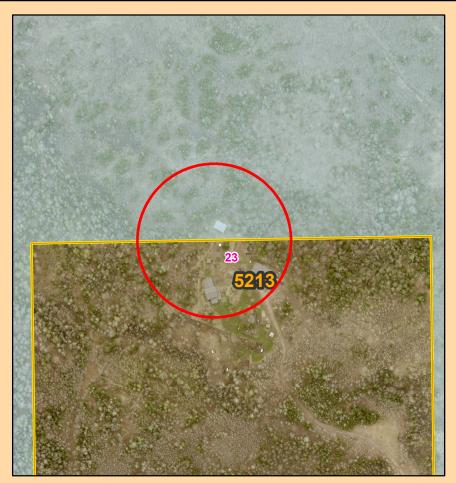

# St. Louis County Land and Minerals Department 2023

TOWN OF NORMANNA

PARCEL(S): 485-0010-03610, part of

LEGAL: N1/2 & NW1/4 OF SW1/4 & W1/2 OF SE1/4, SEC 23 TWP 52N RGE 13W

Private Sale to Resolve Structure Encroachment