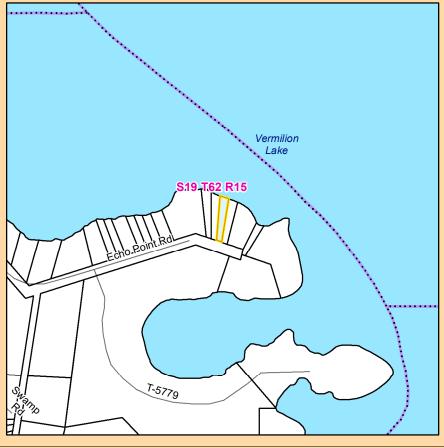

# St. Louis County Land and Minerals Department 2023

TOWN OF BREITUNG

PARCEL(S): 270-0070-01010

LEGAL: LOT 101, ECHO POINT TOWN

**OF BREITUNG** 

Private Sale to Resolve Structure Encroachment