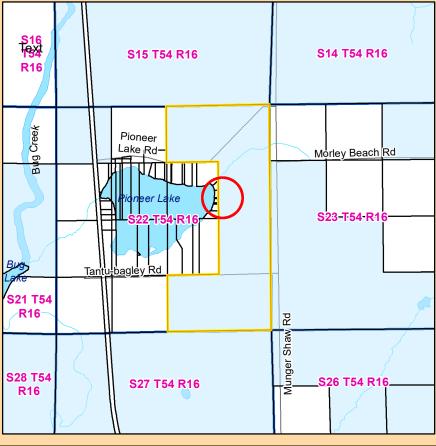

# St. Louis County Land and Minerals Department 2023

TOWN OF COTTON

PARCEL(S): 305-0010-03530, part of

LEGAL: NE 1/4 EX SW 1/4 & SE 1/4 EX NW 1/4, SEC 22 TWP 54N RGE 16W

Private Sale to Resolve Structure Encroachment