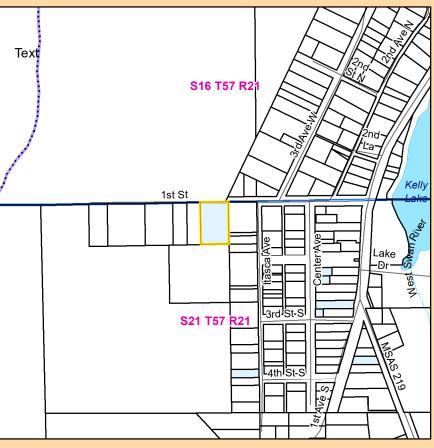

### St. Louis County Land and Minerals Department 2023

CITY OF HIBBING

PARCEL(S): 141-0050-03594, part of

LEGAL: Beginning at a point 170 feet West of the North East Corner of said Forty, thence West a distance of 170 feet to a point; thence South a distance of 256.5 feet to a point; thence continuing a parallel line East a distance of 170 feet to a point; thence continuing a parallel line North a distance of 256.5 feet to the Point of Beginning and being in the NW1/4 of NE1/4, containing approximately 1 acre of land. Sec 21 Twp 57 Rge 21