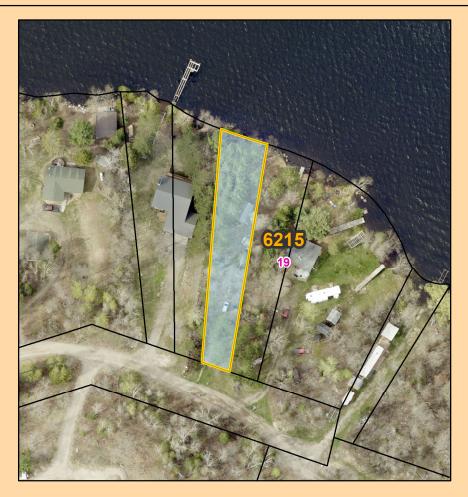

### St. Louis County Land and Minerals Department 2023

CITY OF HIBBING

PARCEL(S): 141-0050-03594, part of

LEGAL: Beginning at a point 170 feet West of the North East Corner of said Forty, thence West a distance of 170 feet to a point; thence South a distance of 256.5 feet to a point; thence continuing a parallel line East a distance of 170 feet to a point; thence continuing a parallel line North a distance of 256.5 feet to the Point of Beginning and being in the NW1/4 of NE1/4, containing approximately 1 acre of land. Sec 21 Twp 57 Rge 21

Private Sale to Resolve Structure Encroachment