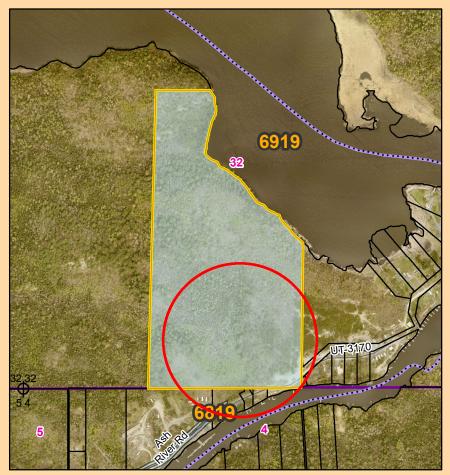

# St. Louis County Land and Minerals Department 2023

**UNORGANIZED 69-19** 

PARCEL(S): 732-0010-04150, part of

LEGAL: Govt Lots 6 AND 7, EXCEPT that part of Govt Lot 6, lying North of the quarter line of Section 32.
SEC 32 TWP 69N RGE 19W

Ash River Sanitary Sewer Project