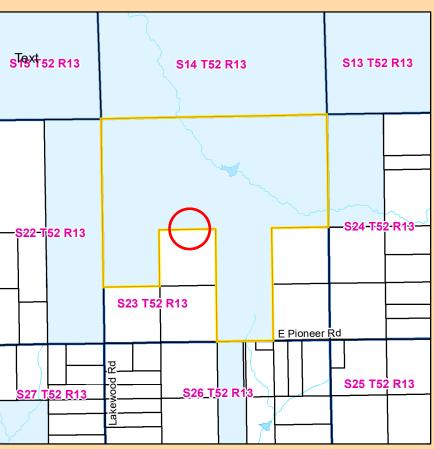

# St. Louis County Land and Minerals Department 2023

TOWN OF NORMANNA

PARCEL(S): 485-0010-03610, part of

LEGAL: N1/2 & NW1/4 OF SW1/4 & W1/2 OF SE1/4, SEC 23 TWP 52N RGE 13W

Private Sale to Resolve Structure Encroachment