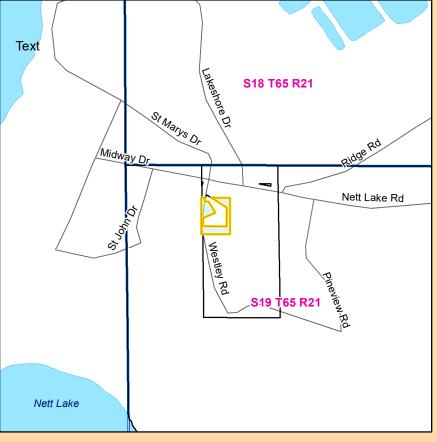

# St. Louis County Land and Minerals Department 2023

**UNORGANIZED 65-21** 

PARCEL(S): 760-0040-00533

LEGAL: See Attached

Private Sale - Bois Forte

# St. Louis County Land and Minerals Department 2023

That part lying within the E1/2 of Lot 1 lying South of St. Louis County Road #23 described as follows: Commencing at the NW corner of Section 19, Township 65, Range 21; thence East along section line 661.2 feet; thence at right angles South 285 feet to the Point of Beginning; thence South 315 feet; thence at right angle East 250 feet; thence at right angle North 315 feet; thence West to the Point of Beginning EXCEPT that part of the NW1/4 of NW1/4 described as follows: Commencing at the NW corner thence N89DEG38' 14"E along the North line 661.2 feet; thence SODEG21'46"E 456.90 feet; thence N89DEG38'14" E 19.82 feet to the Easterly Right of Way of Westley Drive and the Point of Beginning; thence S03DEG59'44"W along said Easterly right of way 76.03 feet; thence N89DEG38'14"E 207.13 feet; thence N00DEG21'46"W 162.42 feet; thence N57DEG40'44"W 210.75 feet to the intersection of said Easterly right of way; thence S19DEG07'59"W along said Easterly right of way 33.23 feet; thence S03DEG59'44"W along said Easterly right of way 30.28 feet; thence N89DEG38'14"E 33.58 feet; thence S31DEG11'36"E 112.47 feet; thence S67DEG03'53"W 110.25 feet to said Easterly right of way and the Point of Beginning. Sec 19 Twp 65N Rge 21W