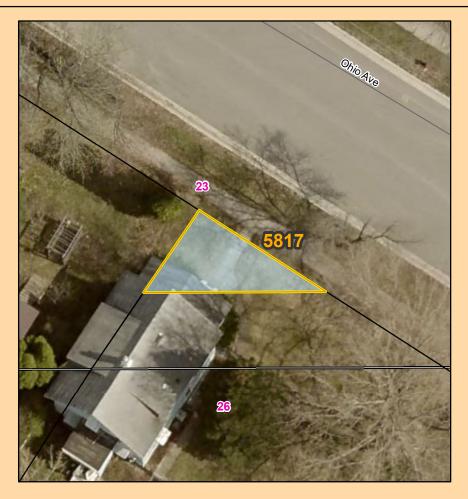

12/28/2023 Page 2 of 2

CITY OF GILBERT

PARCEL(S): 060-0010-04190

LEGAL: East 4.97 feet of Lot 1, Block 19, GILBERT

Private Sale to Resolve Structure Encroachment

Private Sale to Resolve Structure Encroachment