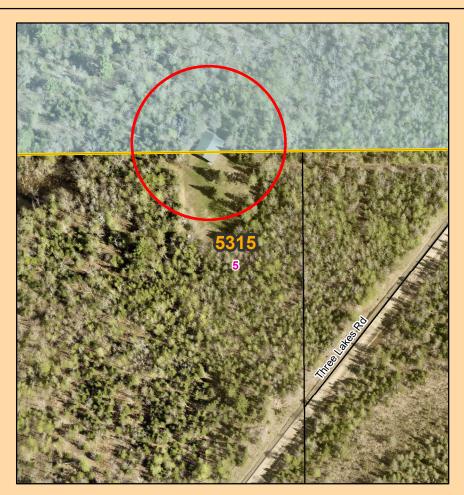

# St. Louis County Land and Minerals Department 2023

**UNORGANIZED 69-19** 

PARCEL(S): 732-0010-04150, part of

LEGAL: Govt Lots 6 AND 7, EXCEPT that part of Govt Lot 6, lying North of the quarter line of Section 32.
SEC 32 TWP 69N RGE 19W

Ash River Sanitary Sewer Project