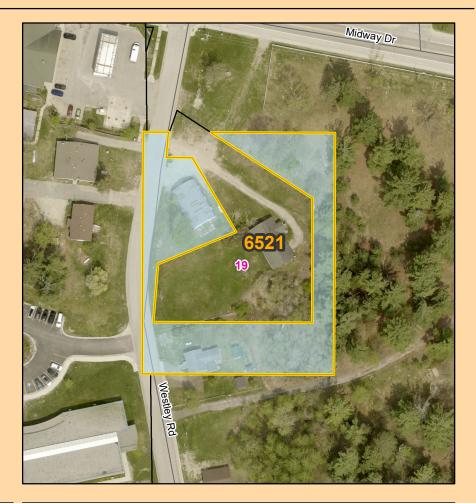

# St. Louis County Land and Minerals Department 2023

**UNORGANIZED 65-21** 

PARCEL(S): 760-0040-00533

LEGAL: See Attached

Private Sale - Bois Forte

# St. Louis County Land and Minerals Department 2023

That part lying within the E1/2 of Lot 1 lying South of St. Louis County Road #23 described as follows: Commencing at the NW corner of Section 19, Township 65, Range 21; thence East along section line 661.2 feet; thence at right angles South 285 feet to the Point of Beginning; thence South 315 feet; thence at right angle East 250 feet; thence at right angle North 315 feet; thence West to the Point of Beginning EXCEPT that part of the NW1/4 of NW1/4 described as follows: Commencing at the NW corner thence N89DEG38' 14"E along the North line 661.2 feet; thence SODEG21'46"E 456.90 feet; thence N89DEG38'14" E 19.82 feet to the Easterly Right of Way of Westley Drive and the Point of Beginning; thence S03DEG59'44"W along said Easterly right of way 76.03 feet; thence N89DEG38'14"E 207.13 feet; thence N00DEG21'46"W 162.42 feet; thence N57DEG40'44"W 210.75 feet to the intersection of said Easterly right of way; thence S19DEG07'59"W along said Easterly right of way 33.23 feet; thence S03DEG59'44"W along said Easterly right of way 30.28 feet; thence N89DEG38'14"E 33.58 feet; thence S31DEG11'36"E 112.47 feet; thence S67DEG03'53"W 110.25 feet to said Easterly right of way and the Point of Beginning. Sec 19 Twp 65N Rge 21W