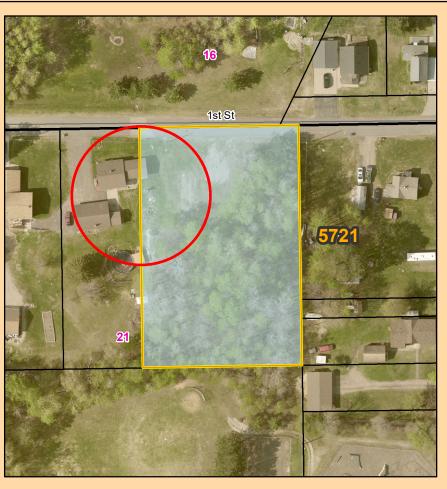

12/28/2023 Page 2 of 2

CITY OF GILBERT

PARCEL(S): 060-0010-04190

LEGAL: East 4.97 feet of Lot 1, Block 19, GILBERT

Private Sale to Resolve Structure Encroachment

Private Sale to Resolve Structure Encroachment