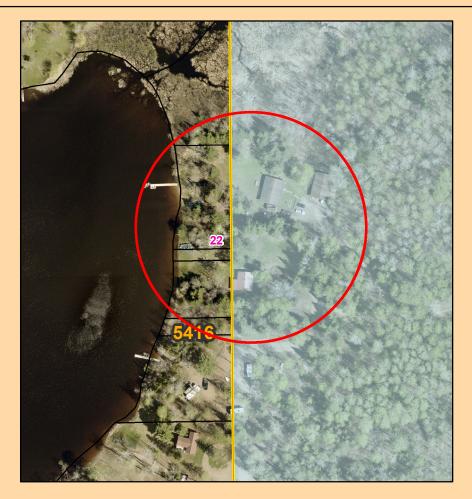

# St. Louis County Land and Minerals Department 2023

TOWN OF BREITUNG

PARCEL(S): 270-0070-01010

LEGAL: LOT 101, ECHO POINT TOWN

**OF BREITUNG** 

Private Sale to Resolve Structure Encroachment