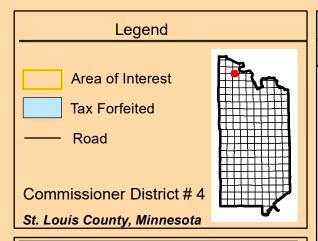

# St. Louis County Land and Minerals Department 2023

TOWN OF COTTON

PARCEL(S): 305-0010-03530, part of

LEGAL: NE 1/4 EX SW 1/4 & SE 1/4 EX NW 1/4, SEC 22 TWP 54N RGE 16W

Private Sale to Resolve Structure Encroachment

# St. Louis County Land and Minerals Department 2023

**UNORGANIZED 53-15** 

PARCEL(S): 660-0010-00660, part of

LEGAL: ALL OF SEC 5 EX S1/2 OF NE1/4 & EX NE1/4 OF SW1/4 & EX RY R/W .94 ACRES, SEC 5 TWP 53N RGE 15W

Private Sale to Resolve Structure Encroachment