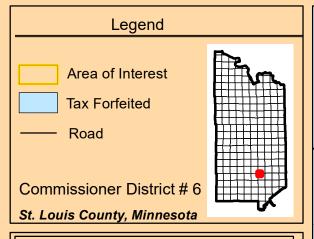

# St. Louis County Land and Minerals Department 2023

**UNORGANIZED 53-15** 

PARCEL(S): 660-0010-00660, part of

LEGAL: ALL OF SEC 5 EX S1/2 OF NE1/4 & EX NE1/4 OF SW1/4 & EX RY R/W .94 ACRES, SEC 5 TWP 53N RGE 15W

# St. Louis County Land and Minerals Department 2023

**UNORGANIZED 65-21** 

PARCEL(S): 760-0040-00533

LEGAL: See Attached

Private Sale - Bois Forte

# St. Louis County Land and Minerals Department 2023

That part lying within the E1/2 of Lot 1 lying South of St. Louis County Road #23 described as follows: Commencing at the NW corner of Section 19, Township 65, Range 21; thence East along section line 661.2 feet; thence at right angles South 285 feet to the Point of Beginning; thence South 315 feet; thence at right angle East 250 feet; thence at right angle North 315 feet; thence West to the Point of Beginning EXCEPT that part of the NW1/4 of NW1/4 described as follows: Commencing at the NW corner thence N89DEG38' 14"E along the North line 661.2 feet; thence SODEG21'46"E 456.90 feet; thence N89DEG38'14" E 19.82 feet to the Easterly Right of Way of Westley Drive and the Point of Beginning; thence S03DEG59'44"W along said Easterly right of way 76.03 feet; thence N89DEG38'14"E 207.13 feet; thence N00DEG21'46"W 162.42 feet; thence N57DEG40'44"W 210.75 feet to the intersection of said Easterly right of way; thence S19DEG07'59"W along said Easterly right of way 33.23 feet; thence S03DEG59'44"W along said Easterly right of way 30.28 feet; thence N89DEG38'14"E 33.58 feet; thence S31DEG11'36"E 112.47 feet; thence S67DEG03'53"W 110.25 feet to said Easterly right of way and the Point of Beginning. Sec 19 Twp 65N Rge 21W