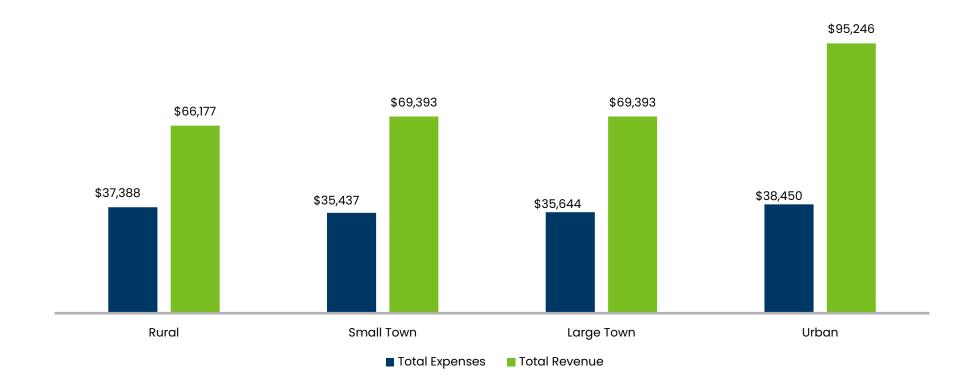

te: Child Care Costs in the United States: Minnesota



## Child Care: Broken Business Model

#### The disconnect

- Families can't afford child care
- Child care businesses have narrow profit margins
- Child care workers are among the lowest paid of Minnesota's workforce
- The actual cost of providing child care is more than families alone can afford



## Family Child Care: Expense Breakdown

| Expense Category        | Total Annual<br>Cost |
|-------------------------|----------------------|
| Personnel Expenses      | \$6,605              |
| Occupancy Costs         | \$9,576              |
| Program Expenses        | \$14,382             |
| Administration Expenses | \$7,211              |
| Total Annual Expenses   | \$37,774             |





## Family Child Care: Expenses/Revenue





## Family Child Care: Revenue/Hourly Wage

|             | Rural    | Small<br>Town     | Large<br>Town     | Urban    |
|-------------|----------|-------------------|-------------------|----------|
| Net Revenue | \$28,789 | \$33 <i>,</i> 956 | \$33 <i>,</i> 749 | \$56,796 |
| Hourly Wage | \$8.65   | \$10.20           | \$10.14           | \$17.07  |



## Child Care Centers: Expense Breakdown

| Expense Category         | Total Annual Cost |
|--------------------------|-------------------|
| Personnel Expenses       | \$660,712         |
| Occupancy Costs          | \$132,034         |
| Other Costs              | \$164,434         |
| Total Annual<br>Expenses | \$957,180         |



## Child Care Centers: Wages

| Staff Role               | Rural   | Small Town | Large Town | Urba