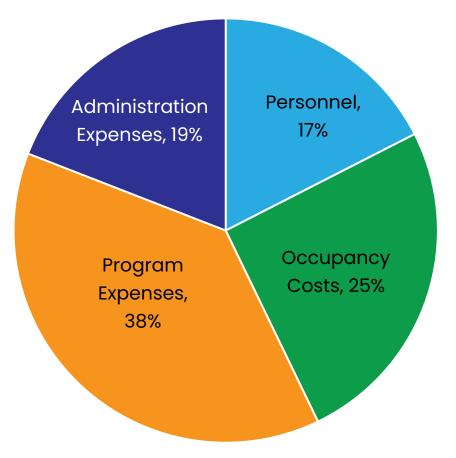

## Family Child Care: Expense Breakdown

| Expense Category        | Total Annual<br>Cost |
|-------------------------|----------------------|
| Personnel Expenses      | \$6,605              |
| Occupancy Costs         | \$9,576              |
| Program Expenses        | \$14,382             |
| Administration Expenses | \$7,211              |
| Total Annual Expenses   | \$37,774             |