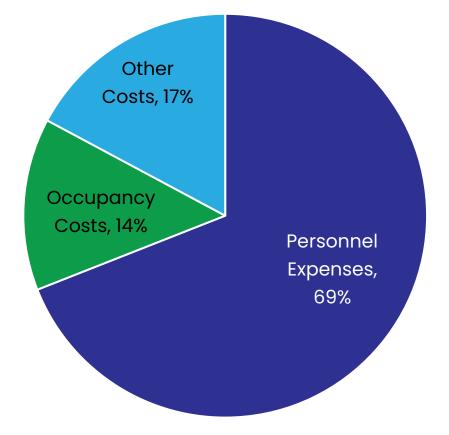

## Child Care Centers: Expense Breakdown

| Expense Category         | Total Annual Cost |
|--------------------------|-------------------|
| Personnel Expenses       | \$660,712         |
| Occupancy Costs          | \$132,034         |
| Other Costs              | \$164,434         |
| Total Annual<br>Expenses | \$957,180         |