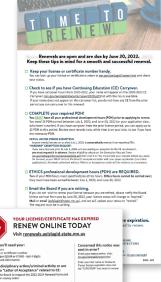

## **CURRENT RENEWAL EFFORTS** (2022-2024 RENEWALS AS EXAMPLE OF EFFORTS AND TIMING)

### BY EMAIL

- March 16, 2022 renewals opening soon (preparation info/FAQs)
- April 4, 2022 renewals are open
- May 23, 2022 reminder licenses expire 6/30
- June 24, 2022 reminder only a few days left to renew
- July 1, 2022 is your license expired?

#### BY MAIL

- Oversized (6 x11) postcard when renewals open to all licensee/ certificate holders.
- Expired notice postcards to those who have not renewed sent early July.

Did You Already Re

#### OTHER RENEWAL MESSAGING

w for 2022-2024

- Website renewal notices
  - Beginning around January heads up on CE and upcoming renewal – see current: