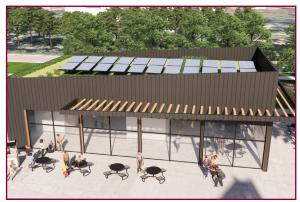

Rendering of potential building from Master Park System Plan

## Project Rationale

These two buildings are the result of two separate studies and numerous conversations about the lack of spaces that accommodate the community's needs.

The location of these proposed park buildings are in spaces that represent the full diversity of Hopkins.

In addition to recreation and education space, the buildings provide needed places for voting, community engagement and public safety events, and free access to cool spaces during heat events.