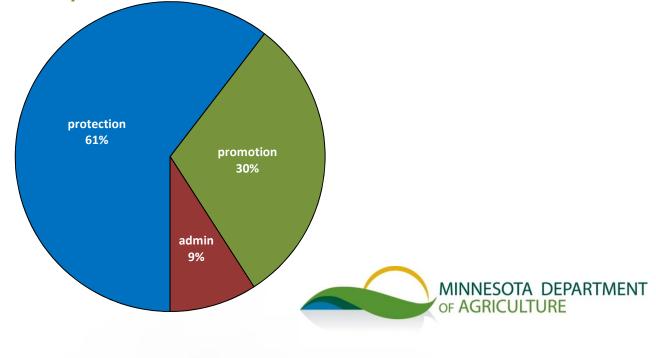

#### **MDA Biennial Budget**

rounded estimates; not including loan programs

| protection          | \$<br><b>113</b> | million |
|---------------------|------------------|---------|
| promotion           | \$<br>57         | million |
| administration      | \$<br>17         | million |
| MDA biennial budget | \$<br>187        | million |