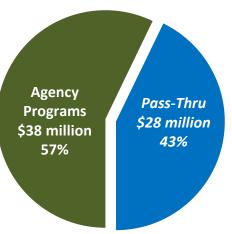

## MDA Budget General Fund Overview

| General Fund Biennial Budgets                   | (\$000s) |
|-------------------------------------------------|----------|
| Pesticide & Fertilizer Mgmt Division Operations | 1,128    |
| Plant Protection Division Operations            | 3,436    |
| Dairy & Food Inspection Division Operations     | 11,084   |
| Laboratory Division Operations                  | 8,462    |
| Wolf & Elk Damage Claims                        | 200      |
| PROTECTION SERVICES TOTAL                       | 24,310   |
| Marketing & Development Division Operations     | 6,124    |
| Ag Growth, Research and Innovation (AGRI)       | 20,670   |
| MARKETING & DEVELOPMENT TOTAL                   | 26,794   |
| Agency Services Operations                      | 7,616    |
| Grants for Education and Assistance             | 7,495    |
| AGENCY SERVICES & ASSISTANCE                    | 15,111   |
| Total                                           | 66,215   |

## MDA Budget Ag Fund Overview

MINNESOTA DEPARTMENT

| Agricultural Fund Biennial Budgets           | Created In | (\$000s)       |
|----------------------------------------------|------------|----------------|
| Pesticide Regulatory Account                 | M.S. 18B   | 19,570         |
| Waste Pesticide Account                      | M.S. 18B   | 1,460          |
| Fertilizer Account                           | M.S. 18C   | 7 <i>,</i> 549 |
| Ag Chemical Response & Reimbursement Account | M.S. 18E   | 3,849          |
| Seed Inspection Account                      | M.S. 21    | 2,324          |
| Grain Buyers & Storage Account               | M.S. 232   | 1,003          |
| Nursery-Phytosanitary Account                | M.S. 18H   | 2,290          |
| Seed Potato Inspection Account               | M.S. 21    | 499            |
| Fruit & Vegetable Inspection Account         | M.S. 27    | 2,237          |
| Apiary Account                               | M.S. 17    | 2              |
| Wholesale Produce Dealers Account            | M.S. 27    | 239            |
| Commercial Feed Account                      | M.S. 25    | 5,092          |
| Dairy Services Account                       | M.S. 32    | 4,994          |
| Food Handler Plan Review Account             | M.S. 28A   | 125            |
| Food Handler Reinspection Account            | M.S. 28A   | 196            |
| Beverage Inspection Account                  | M.S. 34    | 47             |
| Commercial Canneries Account                 | M.S. 31    | 251            |
| Egg Inspection Account                       | M.S. 29    | 108            |
| Laboratory Services Account                  | M.S. 17    | 845            |
| Minnesota Grown Account                      | M.S. 17    | 693            |
| Promotion Councils Account                   | M.S. 17    | 228            |
| Livestock Weighing Account                   | M.S. 17A   | 706            |
|                                              | Total      | 54,307         |